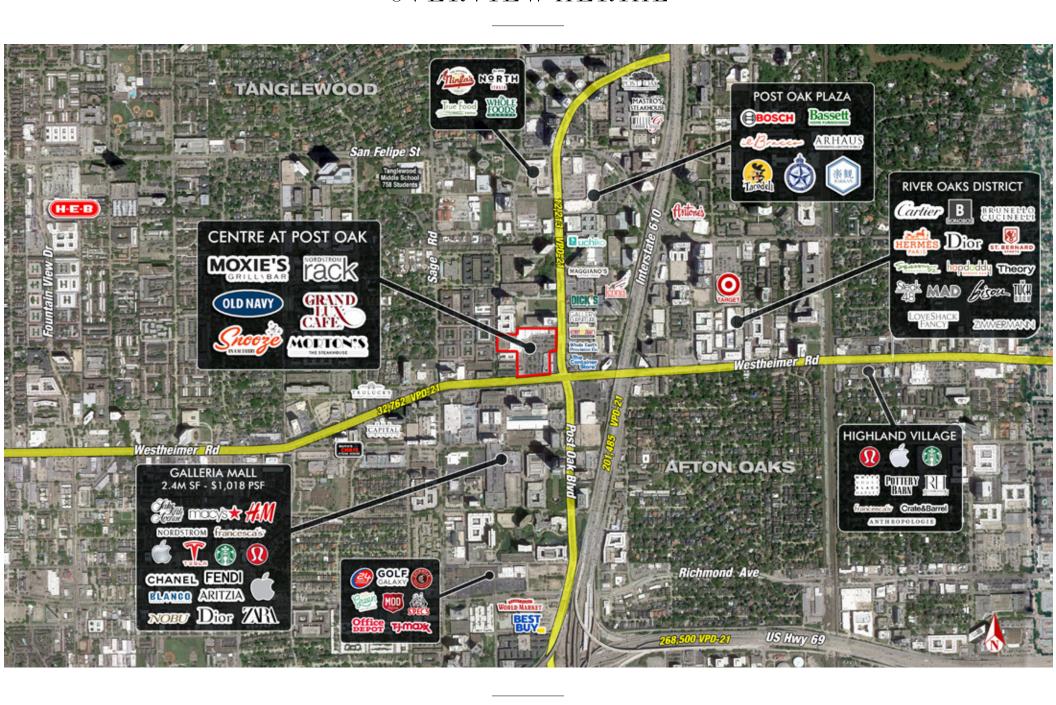

### OVERVIEW AERIAL

#### PROJECT SCOPE

SHOP Companies has been retained by KIMCO to lead the remerchandising efforts at Centre at Post Oak. Located at arguably the most prominent intersection for retail in Houston at Westheimer and Post Oak, we recognize the opportunity to elevate the consumer experience through updated signage, landscaping, and a thoughtful approach to leasing. The Centre at Post Oak sits directly across from the Houston Galleria - the 4th largest mall in the nation - and offers a huge daytime population coupled with some of the best demographics in Houston.

#### TRAFFIC COUNTS

o Westheimer Road 32,762 VPD-21 o Post Oak Boulevard 12,213 VPD-21