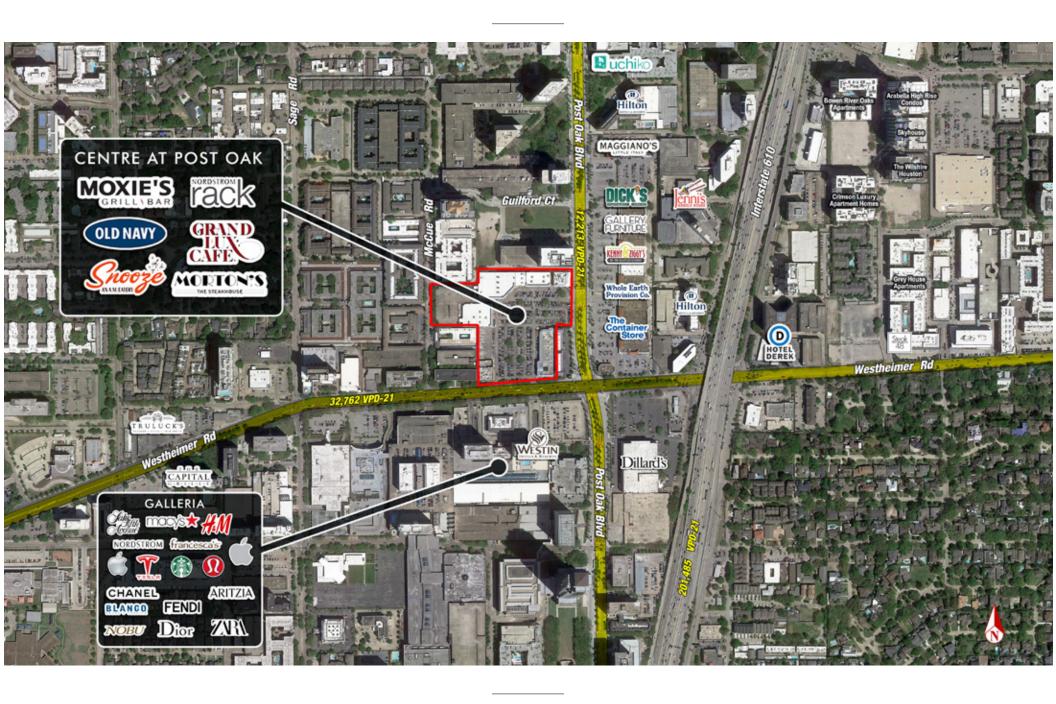

## CLOSE UP AERIAL

#### PROJECT SCOPE

SHOP Companies has been retained by KIMCO to lead the remerchandising efforts at Centre at Post Oak. Located at arguably the most prominent intersection for retail in Houston at Westheimer and Post Oak, we recognize the opportunity to elevate the consumer experience through updated signage, landscaping, and a thoughtful approach to leasing. The Centre at Post Oak sits directly across from the Houston Galleria - the 4th largest mall in the nation - and offers a huge daytime population coupled with some of the best demographics in Houston.

#### TRAFFIC COUNTS

o Westheimer Road 32,762 VPD-21 o Post Oak Boulevard 12,213 VPD-21