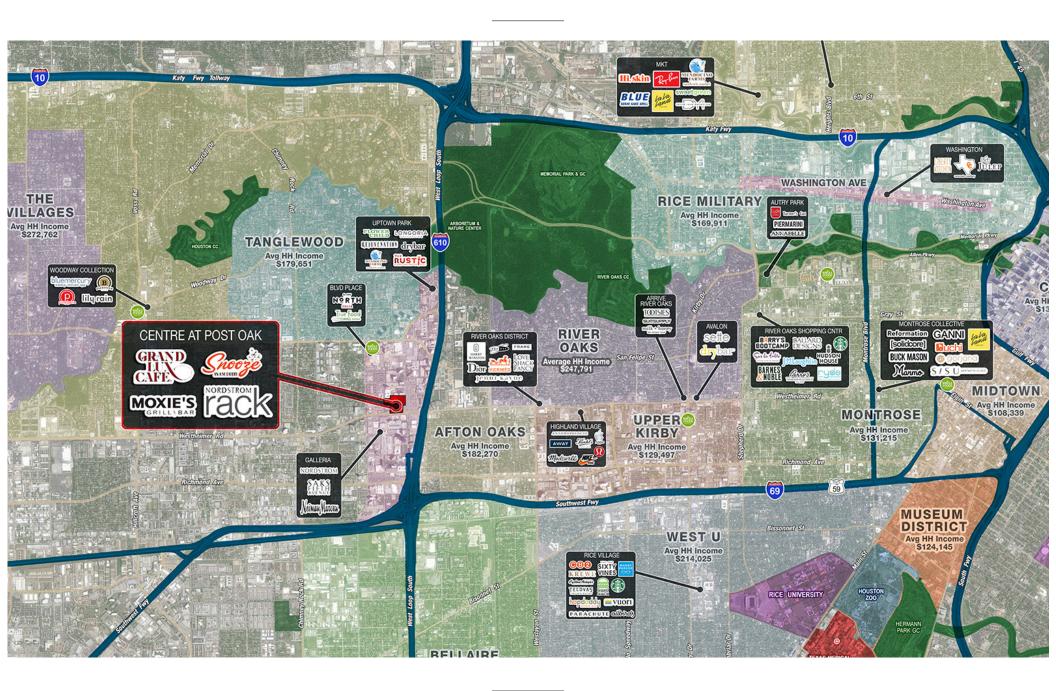

OJECT SCOPE

SHOP Companies has been retained by KIMCO to lead the remerchandising efforts at Centre at Post Oak. Located at arguably the most prominent intersection for retail in Houston at Westheimer and Post Oak, we recognize the opportunity to elevate the consumer experience through updated signage, landscaping, and a thoughtful approach to leasing. The Centre at Post Oak sits directly across from the Houston Galleria - the 4th largest mall in the nation - and offers a huge daytime population coupled with some of the best demographics in Houston.

#### **DETAILS**

- 184,040 SF of retail and restaurants
- 4.7 parking ratio

#### TRAFFIC COUNTS

o Westheimer Road 32,762 VPD-21 o Post Oak Boulevard 12,213 VPD-21

### AREA RETAILERS



## CLOSE UP AERIAL



### OVERVIEW AERIAL



## MAP



### SITE PLAN















CCO &CARDANOM
BLYD DENTISTRY
ORTHODOMICS
Cream stry
Carter's babyes
FRENZ 94705
FRENZ 9470







# SHOP ...

### Rand Horowitz

4809 COLE AVE STE 300, DALLAS, TX 75201
RAND@SHOPCOMPANIES.COM
214-960-4545 (DIRECT)
214-676-6884 (MOBILE)

### Brittney Austin

4809 COLE AVE STE 300, DALLAS, TX 75201
BRITTNEY@SHOPCOMPANIES.COM
214-242-5443 (DIRECT)
214-649-2634 (MOBILE)

#### Linda Rubiola

4809 COLE AVE STE 300, DALLAS, TX 75201
LINDA@SHOPCOMPANIES.COM
214-607-4044 (DIRECT)
214-643-4455 (MOBILE)