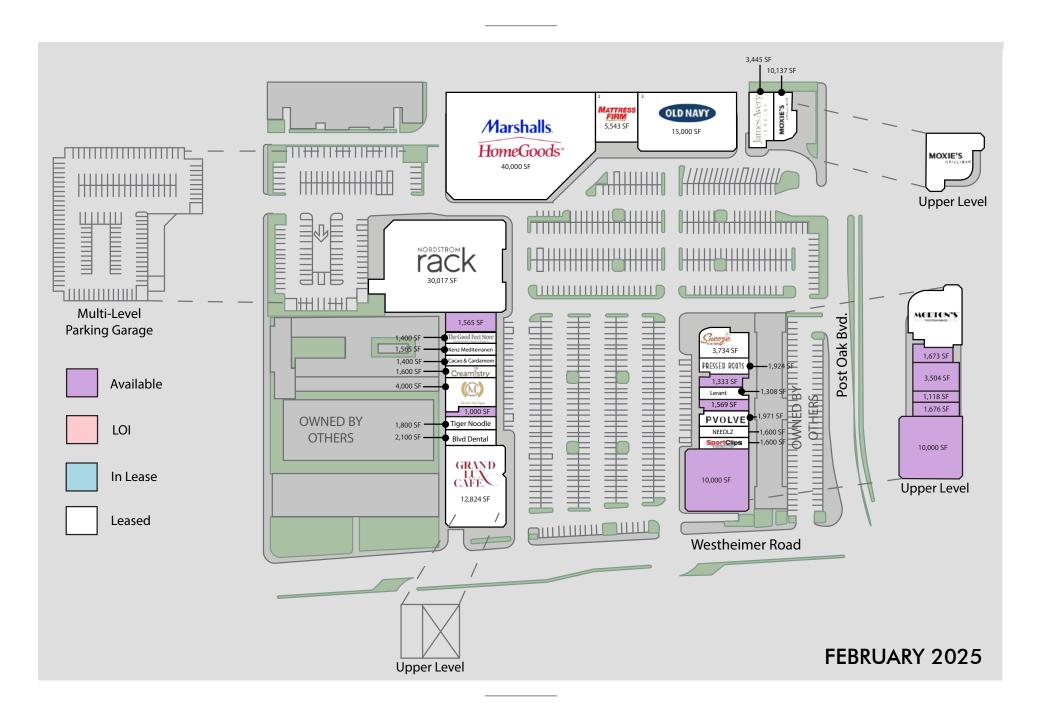

### SITE PLAN

CCO &CARDANOM
BLYD DENTISTRY
ORTHODOMICS
Cream stry
Carter's babyes
FRENZ 94705
FRENZ 9470